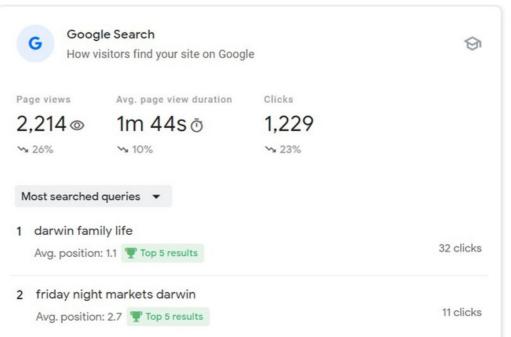

### WEBSITE STATISTICS

8.9k Site visitors (increase 40.1%)

11k Sessions (increase 45.4%)

15,825 Unique page views

1,445 Returning visitors (14.4%)

8,624 New visitors (85.6%)

**BLOG/PAGE STATISTICS** 

1043 views Easter and April School hols

1078 views Playgrounds

614 views June/July School holidays blog