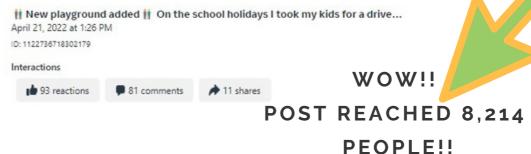

#### Facebook Top performing post snapshots - New playground in Moulden

**185 ENGAGEMENTS** 

AND 1,210 LINK CLICKS!