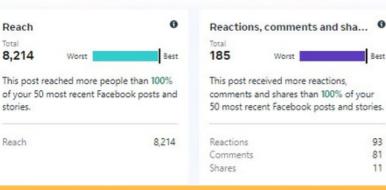

#### Facebook Top performing post snapshots - New playground in Moulden

**185 ENGAGEMENTS** 

AND 1,210 LINK CLICKS!