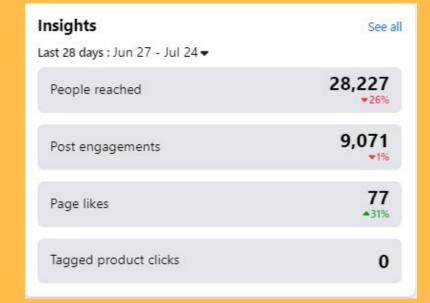

#### STATS AS OF 26/7/22

Performance

8,414 FOLLOWERS

(INCREASE 165 SINCE LAST QUARTER)

1609 FOLLOWERS

(INCREASE OF 32 IN THE LAST QUARTER)

3346 MAILING LIST (INCREASE OF 160 SINCE LAST QUARTER)

2699 - (158 NEW MEMBERS)
MEMBERS IN THE COMMUNITY HUB
FACEBOOK GROUP