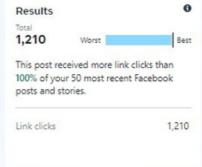

#### Facebook Top performing post snapshots - New playground in Moulden

**185 ENGAGEMENTS** 

AND 1,210 LINK CLICKS!